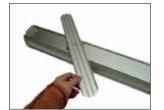

### Step 1

Flip the Base (1) upside down and rotate the foot to sit perpendicular to the Base.

Step 3 Facing the back of the Base (1), extend the banner upward towards the top of the pole.

Insert the hook on the top of the Shock Corded Pole (3) into the groove on the Banner Rail (2) in the center where the arrow sticker is located.