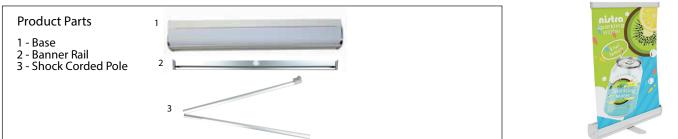

## **Display Set-Up**

### Step 1

Flip the Base (1) upside down and rotate the foot to sit perpendicular to the Base.

Step 3 Facing the back of the Base (1), extend the banner upward towards the top of the pole.

Insert the hook on the top of the Shock Corded Pole (3) into the groove on the Banner Rail (2) in the center where the arrow sticker is located.

# 18" Tabletop Economy Retractor

Step 2

fully seated.

Insert the Shock Corded Pole (3) into the

hole in the center of the Base (1) until it is

Note: Graphic is pre-installed at factory