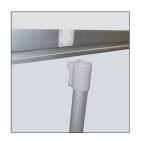

# 18" Tabletop Economy Retractor

Step 2

fully seated.

Insert the Shock Corded Pole (3) into the

hole in the center of the Base (1) until it is

Note: Graphic is pre-installed at factory